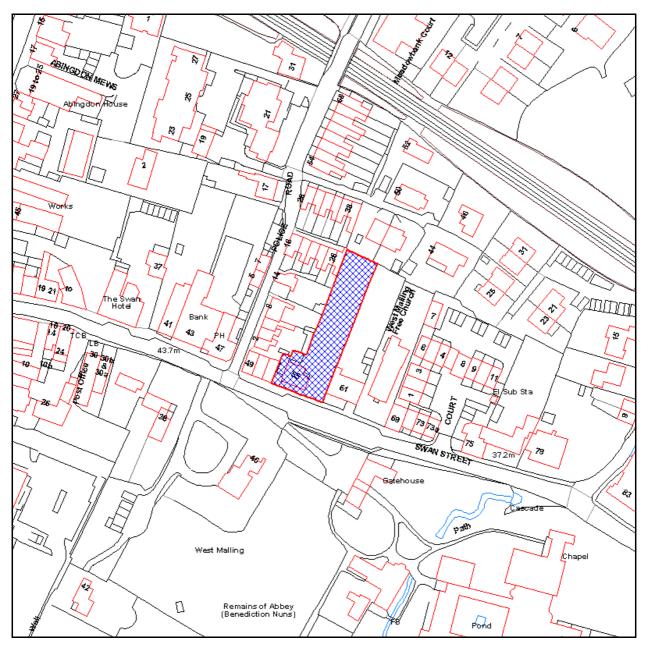

## (A) TM/12/01302/FL & (B) TM/12/01303/LB

## 55 Swan Street West Malling Kent ME19 6LW

(A) Demolition of existing garage, erection of two storey side extension and single storey rear extension, lightwells to basement, formation of new vehicular access (including alterations to railings and demolition and rebuild of front wall), new vehicular access and erection of double garage & (B) Listed Building Application for demolition of existing garage, erection of two storey side extension and single storey rear extension, lightwells to basement, formation of new vehicular access (including alterations to railings and demolition and rebuild access (including alterations to railings and demolition and rebuild access (including alterations to railings and demolition and rebuild of frontage wall) and erection of double garage

For reference purposes only. No further copies may be made. ©Crown copyright. All rights reserved. Tonbridge and Malling Borough Council Licence No. 100023300 2012.